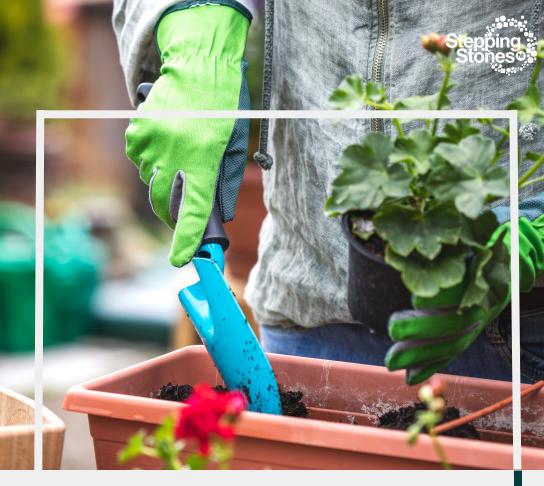

## YOUR DESTINATION

for horticulture, wellbeing and waterways heritage a place to discover and grow

Summer Pots & Planters Workshop

Learn how to create your own pots, planters, window-boxes and hanging baskets for the summer season. The workshop includes planting up and taking home your own summer display.

You will learn about the different types of plants to use in summer displays as well as creative planting techniques. You will also learn how to choose the right pots, plants and colour combinations for your garden as well as soil mixes and watering tips to keep your blooms looking fresh.

The workshop is highly interactive with all materials and tools provided.

Navigation House is a social enterprise operated by multi-award winning charitable association Stepping Stones NI. Profits from all of our workshops are reinvested to support people with learning disabilities to develop new skills, qualifications and employment.